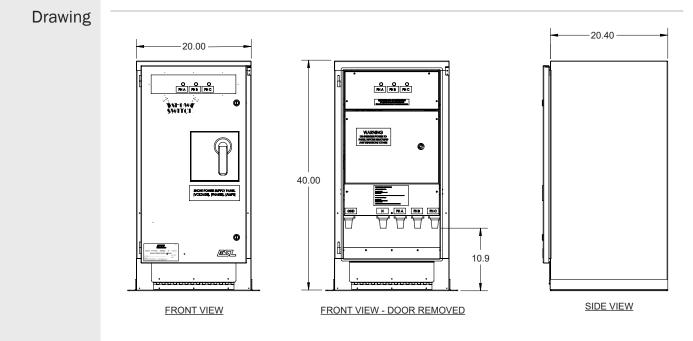

## ShowSwitch<sup>™</sup> Company Switch

HOW

**Features** 

200A 208Y/120VAC Catalog No: CS23-200C-208Y/120-65-311-LS-CP3 Item No: 3323-76WG

- UL Listed company switch assembly with safety-interlocked integral 200A circuit breaker
- Type 3R pad mount 14ga powder coated wrinkle gray steel enclosure
- Safety-interlocked door for safe connection, operation, and maintenance
- Color-coded cam-style receptacles nested in interior chamber
- Indicator lights to confirm power is available
  at connectors
- Recessed padlockable operator handle
- Padlockable door
- UL Listed molded case main circuit breaker protects operator & equipment

## Specifications

|           | •                                                                                                                                                                                                                                                                                                                                           |                                                                                                                                                                           |
|-----------|---------------------------------------------------------------------------------------------------------------------------------------------------------------------------------------------------------------------------------------------------------------------------------------------------------------------------------------------|---------------------------------------------------------------------------------------------------------------------------------------------------------------------------|
|           | Catalog No: CS23-200C-208Y/120-65-311-LS-CP3<br>Item No: 3323-76WG                                                                                                                                                                                                                                                                          |                                                                                                                                                                           |
| Ratings   |                                                                                                                                                                                                                                                                                                                                             |                                                                                                                                                                           |
|           | Receptacles                                                                                                                                                                                                                                                                                                                                 | 400A 600VAC rated single pole color-coded series 16 cam-style female black/red/blue phase receptacles, female white neutral receptacle and female green ground receptacle |
|           | Circuit breaker                                                                                                                                                                                                                                                                                                                             | 200A Trip, 3P 65,000AIC @ 240VAC (80% rated circuit breaker)                                                                                                              |
|           | Terminals                                                                                                                                                                                                                                                                                                                                   | Breaker Line Terminals: 3/0 - 350kcmil (other options available)<br>Ground Lug - #6 - 250kcmil<br>Neutral Lug - #6 - 250kcmil                                             |
| Packaging |                                                                                                                                                                                                                                                                                                                                             |                                                                                                                                                                           |
|           | Approx. product weight                                                                                                                                                                                                                                                                                                                      | 160 lbs.                                                                                                                                                                  |
|           | Approx. shipping weight                                                                                                                                                                                                                                                                                                                     | 195 lbs. (palletized)                                                                                                                                                     |
|           | Options      • 480Y/277VAC      • Type 1      • Dual neutral      • Direct wire connection chamber      • 100% rated circuit breaker      • Stainless steel enclosure      • Wall mount, flush mount      • Isolated ground      • Choice of exterior color      • Ammeter      • Connection chamber light      • Reverse gender receptacle |                                                                                                                                                                           |